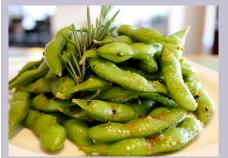

### **Rosemary Garlic Edamame**

Edamame tossed and sauteed with Rosemary, Fresh Garlic and Togarashi Spice