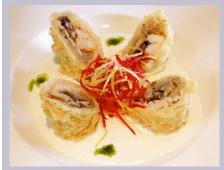

### **Crispy Dungeness Harumaki**

100% Dungeness Crab meat with caramelized onions and button mushrooms Wrapped with Lumpia and served with citrus Yuzu Aioli